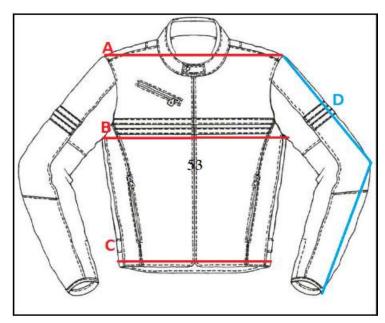

## **OVERLAP DARREN**

| OVERLAP DARREN |    |    |    |    |
|----------------|----|----|----|----|
|                | Α  | В  | С  | D  |
| XS             | 38 | 46 | 46 | 65 |
| S              | 40 | 48 | 48 | 67 |
| M              | 42 | 50 | 50 | 67 |
| L              | 44 | 52 | 52 | 69 |