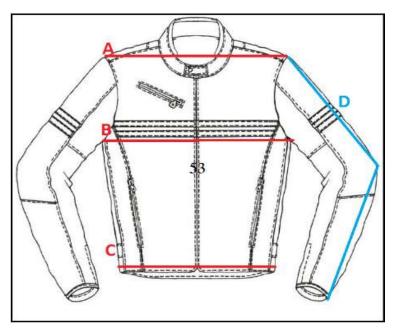

## **OVERLAP DONATELLA**

| OVERLAP DONATELLA |    |    |    |    |
|-------------------|----|----|----|----|
|                   | Α  | В  | C  | D  |
| XS                | 41 | 46 | 45 | 60 |
| S                 | 42 | 47 | 46 | 60 |
| М                 | 43 | 48 | 47 | 62 |
| L                 | 44 | 49 | 48 | 62 |